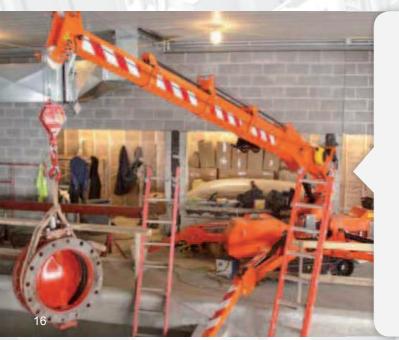

4kW 240V-60Hz-AC 1F

110 lbs

Telescopic Boom: 1 base and 4 telescopic sections high-tensile structural steel. All sections syncronized and full power.

Braccio Telescopico: 1 braccio principale e 4 telescopici in acciaio strutturale ad alta resistenza. Sfilo completamente idraulico e sincronizzato.

Teleskopausleger: 1 Hauptausleger + 4 Hochwiderstand Stahl Teleskopausleger. Voll hydraulischer und teleskopierbarer Ausleger.

Pluma Telescópica: 1 pluma principal y 4 telescópicas en acero de alta resistencia. Elementos sincronizados e hydráulicos.

Fléche Télescopique: 1 flèche principale et 4 tèlescopiques en acier à haute résistance. Éléments synchronisés et hydrauliques.

1.5 rpm

6'11" - 27'11" 26"

SPD360C+: 52 ft/min SPD360CDH: 45/90 ft/min

42

42