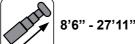

Fléche Télescopique: 1 flèche principale et 4 tèlescopiques en acier à haute résistance. Éléments synchronisés et hydrauliques.

1.5 rpm

6'11" - 27'11" 26"

SPD360C+: 52 ft/min SPD360CDH: 45/90 ft/min

42

42