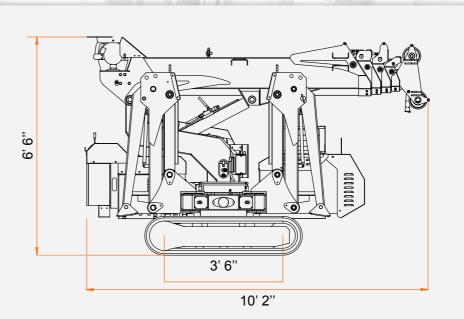

## **SPD 360 C+ SPD 360 CDH**

SPD360C+: 5280 lbs SPD360CDH: 5060 lbs

2T-D7: 22 lbs

JIB600M: 220 lbs

10'2"x2'7"x6'6"

SPD360C+: 0.62 MPH SPD360CDH: 1.12 MPH

4180 lbs

6.26 PSI