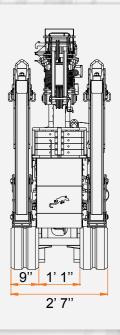

## **SPD 360 C+ SPD 360 CDH**

SPD360C+: 5280 lbs SPD360CDH: 5060 lbs

2T-D7: 22 lbs

JIB600M: 220 lbs

10'2"x2'7"x6'6"

SPD360C+: 0.62 MPH SPD360CDH: 1.12 MPH

4180 lbs

6.26 PSI