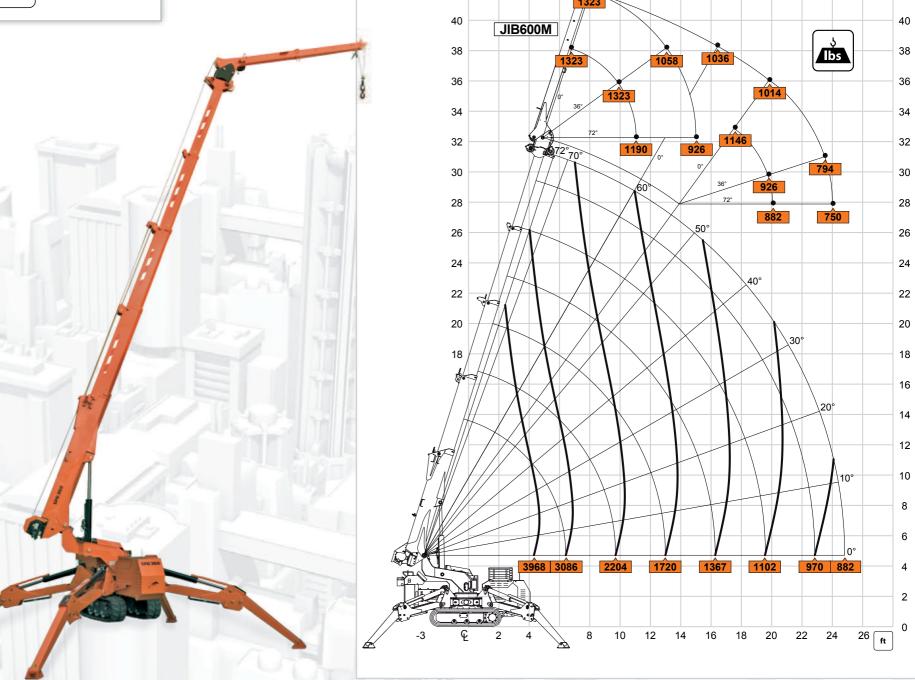

## **SPD 360 C+ SPD 360 CDH**

SPD360C+: 5280 lbs SPD360CDH: 5060 lbs

2T-D7: 22 lbs

JIB600M: 220 lbs

10'2"x2'7"x6'6"

SPD360C+: 0.62 MPH SPD360CDH: 1.12 MPH

4180 lbs

6.26 PSI