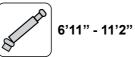

Fléche Télescopique: 1 flèche principale et 4 tèlescopiques en acier à haute résistance. Éléments synchronisés et hydrauliques.

1.5 rpm

6'11" - 27'11" 26"

SPD360C+: 52 ft/min SPD360CDH: 45/90 ft/min

42

42