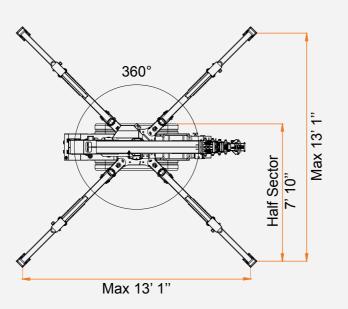

r à 2 niveaux, EPA TIER 4



4kW 240V-60Hz-AC 1F



110 lbs

Telescopic Boom: 1 base and 4 telescopic sections high-tensile structural steel. All sections syncronized and full power.

Braccio Telescopico: 1 braccio principale e 4 telescopici in acciaio strutturale ad alta resistenza. Sfilo completamente idraulico e sincronizzato.

Teleskopausleger: 1 Hauptausleger + 4 Hochwiderstand Stahl Teleskopausleger. Voll hydraulischer und teleskopierbarer Ausleger.

Pluma Telescópica: 1 pluma principal y 4 telescópicas en acero de alta resistencia. Elementos sincronizados e hydráulicos.

Fléche Télescopique: 1 flèche principale et 4 tèlescopiques en acier à haute résistance. Éléments synchronisés et hydrauliques.



1.5 rpm





6'11" - 27'11" 26"



SPD360C+: 52 ft/min SPD360CDH: 45/90 ft/min













42

42