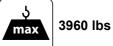

## **SPD 360 C+ SPD 360 CDH**

SPD360C+: 5280 lbs SPD360CDH: 5060 lbs

2T-D7: 22 lbs

JIB600M: 220 lbs

10'2"x2'7"x6'6"

SPD360C+: 0.62 MPH SPD360CDH: 1.12 MPH

4180 lbs

6.26 PSI